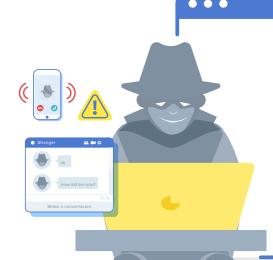

### WATCH OUT FOR RED FLAGS

Red flags are anything that warns you of danger or a problem that needs the attention of your parents, guardians or teacher.

Anyone who is active online, even kids, can experience red flags especially through cyberbullying and potential online predators.

## What is an ONLINE PREDATOR?

An online predator is an adult who uses the internet to target and hurt young people. They sometimes lie about their age and use fake online profiles.