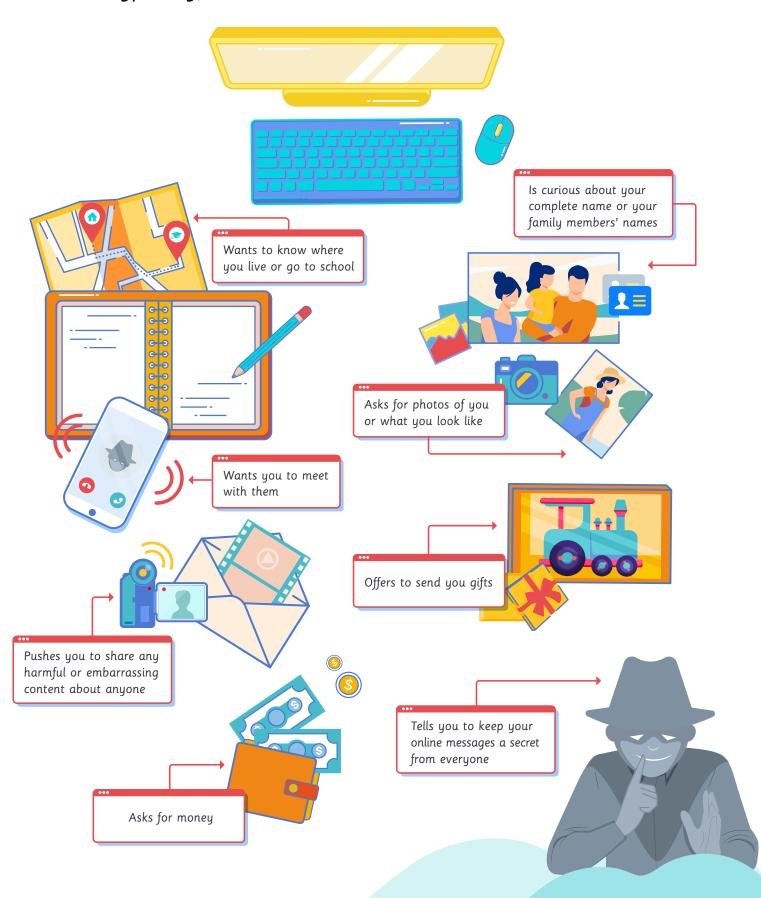

## Inform your parents, guardians or teacher immediately when you encounter these red flags.

Typically, it starts when someone on the internet:

Color the flag RED if you think that this situation needs to be reported to your parents, guardians or teacher.